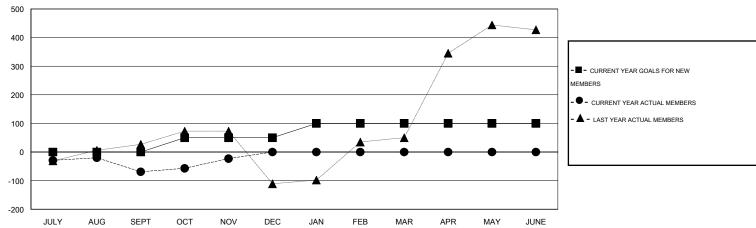

#### GOALS AND ACTUAL MEMBERS CUMULATIVE

| DROPPED CLUBS: 1  DROPPED MEMBERS |     | 28 CLUBS OF 78 ADDED 1 OR MORE NEW MEMBERS |                       | 9 <u>N</u><br>,954 (70.39%)<br>822 (29.61%) |
|-----------------------------------|-----|--------------------------------------------|-----------------------|---------------------------------------------|
| DECEASED                          | 2   | CLICK HERE FOR HEALTH                      | FAMILY UNIT MEMBERS   | 1,230                                       |
| CLUB CANCELLED 45                 |     | ASSESSMENT DATA                            |                       | •                                           |
| OTHER                             | 75  |                                            | HEAD OF HOUSEHOLD     | 548                                         |
| TOTAL                             | 122 |                                            | NON-HEAD OF HOUSEHOLD | 682                                         |

## LOCATION INDIA

GMT CA 6

| Clubs                 |                  |           |                  |                  | Members               |                    |                                     |                    |                  |
|-----------------------|------------------|-----------|------------------|------------------|-----------------------|--------------------|-------------------------------------|--------------------|------------------|
| RESULTS FOR 2015-2016 |                  |           |                  |                  | RESULTS FOR 2015-2016 |                    |                                     |                    |                  |
| QUARTER               | NEW CLUB<br>GOAL | NEW CLUBS | DROPPED<br>CLUBS | NET<br>GAIN/LOSS | QUARTER               | NEW MEMBER<br>GOAL | CHARTER AND<br>NEW MEMBERS<br>ADDED | DROPPED<br>MEMBERS | NET<br>GAIN/LOSS |
| JULY/AUG/SEPT         | 0                | 0         | 1                | <b>-1</b>        | JULY/AUG/SEPT         | 0                  | 42                                  | 111                | -69              |
| OCT/NOV/DEC           | 1                | 1         | 0                | 1                | OCT/NOV/DEC           | 50                 | 57                                  | 11                 | 46               |
| JAN/FEB/MAR           | 1                | 0         | 0                | 0                | JAN/FEB/MAR           | 50                 | 0                                   | 0                  | 0                |
| APR/MAY/JUNE          | 0                | 0         | 0                | 0                | APR/MAY/JUNE          | 0                  | 0                                   | 0                  | 0                |