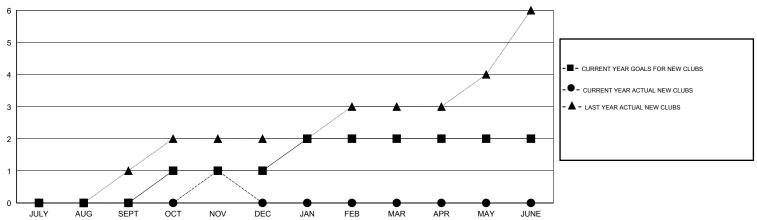

#### GOALS AND ACTUAL NEW CLUBS CUMULATIVE

## LOCATION INDIA

GMT CA 6

| Clubs                 |                  |           |                  |                  | Members               |                    |                                     |                    |                  |
|-----------------------|------------------|-----------|------------------|------------------|-----------------------|--------------------|-------------------------------------|--------------------|------------------|
| RESULTS FOR 2015-2016 |                  |           |                  |                  | RESULTS FOR 2015-2016 |                    |                                     |                    |                  |
| QUARTER               | NEW CLUB<br>GOAL | NEW CLUBS | DROPPED<br>CLUBS | NET<br>GAIN/LOSS | QUARTER               | NEW MEMBER<br>GOAL | CHARTER AND<br>NEW MEMBERS<br>ADDED | DROPPED<br>MEMBERS | NET<br>GAIN/LOSS |
| JULY/AUG/SEPT         | 0                | 0         | 1                | <b>-1</b>        | JULY/AUG/SEPT         | 0                  | 42                                  | 111                | -69              |
| OCT/NOV/DEC           | 1                | 1         | 0                | 1                | OCT/NOV/DEC           | 50                 | 57                                  | 11                 | 46               |
| JAN/FEB/MAR           | 1                | 0         | 0                | 0                | JAN/FEB/MAR           | 50                 | 0                                   | 0                  | 0                |
| APR/MAY/JUNE          | 0                | 0         | 0                | 0                | APR/MAY/JUNE          | 0                  | 0                                   | 0                  | 0                |